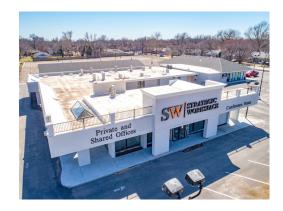

## **Property Details**

CONTROL: Exclusive VALUE: \$2,500,000

LOAN: \$1,800,000 EQUITY: \$700,000

TITLE: HWY 54 Class A Flex Space & Event Venue

TYPE: Retail/Commercial

-Digital Billboard, Double Sided \$800-\$1200 INCOME month -2 Acre Large

HAVE: Parking Lot -11 Over Head Doors 8 of them Glass -Highway Access US-54 & I-35 -Fine Dining in walking distance. -Great Street View for HWY 54

Traffic -Ample Storage Options and Basement

ADDRESS: 5025 E Kellogg Dr, Wichita, Kansas