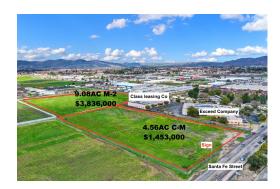

## **Property Details**

VALUE: \$3,836,000 Exclusive **CONTROL:** 

LOAN: \$0

EOUITY: \$3,836,000

9.1 Acre LAND (M-2) Riverside County California TITLE:

TYPE:

1)9.08 Acre parcel zoned M-2 and city approved for outside contractor's

HAVE: storage and (Also adjacent 4.56 parcel zoned C-M). Owned free & clear.

Highly motivated seller.

WEBSITE URL: https://celine-cloutier.kw.com/ Oakwood st. Hemet. California ADDRESS:

BENEFITS TO NEW

The subject site is located in the strong, emerging southwest commercial area of Hemet. Great location for outdoor storage, other parking/storage OWNER: