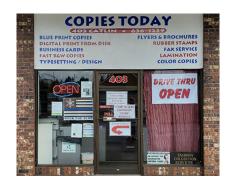

## **Property Details**

CONTROL: Partner VALUE: \$500,000

LOAN: \$140,000 EOUITY: \$360,000

TITLE: LITTLE RED Building in West Kelso

TYPE: Retail/Commercial

This @ 1520 Sq ft building on a 12,001 sqft lot is a former fire station and

HAVE: houses the business Copies Today. It is an open space building with a

telephone room, delivery, handicapped bathroom with shower. Built in

1944 with anupgraded electrical panel.

ADDRESS: 403 Catlin St, Kelso, Washington

This building has 18" concrete walls, 3 entrances, a drive-up window, Excellent signage, a

REMARKS: convenient location, off-street parking, and a lighted intersection on a state highway. LLC 65% P.

Palmer, 35% H. Palmer