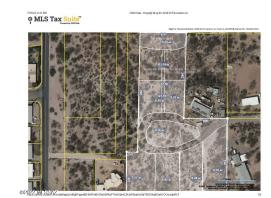

## **Property Details**

CONTROL: Exclusive VALUE: \$350,000

LOAN: \$0

EQUITY: \$350,000

TITLE: TUCSON INFILL RESIDENTIAL 4.09 ACRES

TYPE: Land

HAVE: Rare infill residential parcel shovel ready. Divisable into 4 Single-Family

Residential lots. All Utilities at parcel. In growing SW Tucson.

ADDRESS: 3200 W Pincushion Lane, Tucson, Arizona

BENEFITS TO NEW parcel is ready to build or split. Electric, Water, Sewer, Gas on site. Close to

OWNER: shopping and central Tucson. Good work force housing site. Site

overlooking Vally and Moutain views.

GROSS SCHEDULED INCOME: \$0 Actual

VACANCY LOSS: \$0
GROSS EFFECTIVE INCOME: \$0
EXPENSES: \$1,425
NOI: \$-1,425
DEBT SERVICE: \$0
CASH FLOW: \$-1,425
CAP RATE: 0.00%