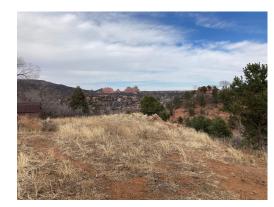

## **Property Details**

CONTROL: Exclusive VALUE: \$200,000

LOAN: \$0

EQUITY: \$200,000

TITLE: 1.47 Acres Land, 0 Clarksley, Manitou Springs, CO 80829

TYPE: Land

BEAUTIFUL BUILDING LOT MANITOU SPRINGS Flag lot in Crystal Park

HAVE: neighborhood in Manitou Springs with great views of Garden of the Gods.

Zoned for multiple properties. Great site for a 1M+ home.

ADDRESS: 0 Clarksley Rd, Manitou Springs, Colorado

GROSS SCHEDULED INCOME: \$0 Actual