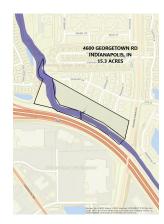

## **Property Details**

CONTROL: Partner VALUE: \$980,000

LOAN: \$0

EQUITY: \$980,000

TITLE: Indianapolis Apartment Development Land 15+ acres

TYPE: Development

HAVE: Apartment development land in Indianapolis, IN. 15.37 acres.

ADDRESS: 4600 Georgetown Rd, Indianapolis, Indiana

BENEFITS TO NEW 15.37 acres of development land zoned for apartments.

OWNER:

GROSS SCHEDULED INCOME: \$0 Actual

VACANCY LOSS: \$0
GROSS EFFECTIVE INCOME: \$0
EXPENSES: \$0
NOI: \$0
DEBT SERVICE: \$0
CASH FLOW: \$0
CAP RATE: \$0