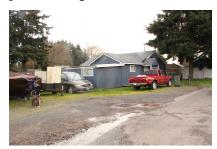

## **Property Details**

CONTROL: Owner VALUE: \$250,000

LOAN: \$106,164 EOUITY: \$143,836

TITLE: Superb SFR Rental with extra Lot

TYPE: Homes/Condos

Remodeled SFR with new roof, new siding, fresh paint, plumbing update.

HAVE: Long term renter in place. Fenced backyard on a cul-de-sac. Upgraded

flooring and Bath, gutters and electrical box

ADDRESS: 1426 - 1430 S 5th, Kelso, Washington

BENEFITS TO NEW Stable rental history. 8/3/20 Appraisal value. Solid property in appreciating