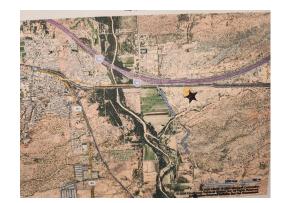

## **Property Details**

CONTROL: Exclusive VALUE: \$6,000,000

LOAN: \$0

EQUITY: \$6,000,000

TITLE: ARIZONA INTERSTATE 135 AC INDUSTRIAL

TYPE: Land

HAVE: 135 Acres of Industrial Zoned property adjacent to the City of Benson AZ.

Interstate Frontage and Exit. In Opportunity Zone.

ADDRESS: XXX Old Airport Rd, Benson, Arizona

BENEFITS TO NEW Rare I-10 EXIT# 306 Large Industrial-Commercial Zoned Parcel OWNER: Manufacturing, Distribution, Truck stop, RV Resort. Two wells on the

property. Flat and ready to go.

GROSS SCHEDULED INCOME: \$0 Actual

VACANCY LOSS: \$0
GROSS EFFECTIVE INCOME: \$0
EXPENSES: \$4,653
NOI: \$-4,653
DEBT SERVICE: \$0
CASH FLOW: \$-4,653
CAP RATE: 0.00%

BENEFITS SOUGHT: Move into something larger. Activate the equity. Income producer or