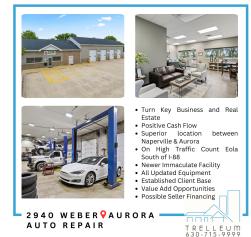

## **Property Details**

CONTROL: Buyers Broker VALUE: \$1,700,000

LOAN: \$650,000 EQUITY: \$1,050,000

TITLE: Immaculate Auto Repair Naperville/Aurora

TYPE: Retail/Commercial

Four Bay Auto Repair (3800 SF) in Prime location on Eola between

HAVE: Naperville and Aurora. Flexible use on high traffic route between largest

suburb cities in Illinois.

ADDRESS: 2940 Weber, Aurora, Illinois

BENEFITS TO NEW High Traffic Road Between Two largest Chicago suburbs Established Client

OWNER: Base Value add opportunities Flexible Commercial Use

GROSS SCHEDULED INCOME: \$900,000 Actual

VACANCY LOSS: \$0 GROSS EFFECTIVE INCOME: \$0

EXPENSES: \$500,000
NOI: \$400,000
DEBT SERVICE: \$37,000
CASH FLOW: \$363,000
CAP RATE: 23.53%