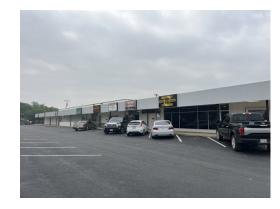

## **Property Details**

CONTROL: Partner VALUE: \$1,123,000

LOAN: \$650,000 EQUITY: \$473,000

TITLE: Glenmore Shops - Multi-tenant Commercial

TYPE: Retail/Commercial

HAVE: 14,500 sqft retail/office with 10% CAP at closing. Value Add by replacing

and upgrading tenants

ADDRESS: 101 Paint Rock Rd, San Angelo, Texas

GROSS SCHEDULED INCOME: \$136,080 Actual

VACANCY LOSS: \$0
GROSS EFFECTIVE INCOME: \$0
EXPENSES: \$23,979
NOI: \$112,101
DEBT SERVICE: \$0