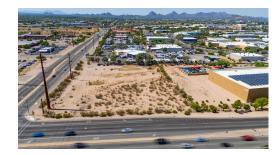

## **Property Details**

CONTROL: Exclusive VALUE: \$3,000,000

LOAN: \$0

EQUITY: \$3,000,000

TITLE: Tucson Commercial Corner Lot at Alvernon and Irvington-Sell or Ground

TYPE: Lease Land

Development opportunity for a branded C-store, travel fuel station, drive

HAVE: through Coffee or fast-food drive restaurant, or other retail. 2.77 highly

visible and heavily traveled acres at the corner of Irvington & Alvernon.

Easy I-10 Access

WEBSITE URL: https://www.crexi.com/properties/1747889/arizona-tucson-commerical-corn

er-lot-sell-or-ground-lease

ADDRESS: 3785 E Irvington Road, Tucson, Arizona

BENEFITS TO NEW Develop your next location Corner Lot At the exterior corner lot of

OWNER: Butterfield Business park Heavily Traveled-Highly Visible Ground Lease or

purchase option Easy Access to I-10 and Tucson International Airport

GROSS SCHEDULED INCOME: \$0 Actual

VACANCY LOSS: \$0
GROSS EFFECTIVE INCOME: \$0
EXPENSES: \$7,589
NOI: \$-7,589
DEBT SERVICE: \$0
CASH FLOW: \$-7,589
CAP RATE: 0.00%

Development opportunity for a branded C-store, travel fuel station, drive through

REMARKS: Coffee or fast-food drive restaurant, or other retail. 2.77 highly visible at the corner

of Irvington and Alvernon in the heart of Tucson. Gound Lease or Purchase