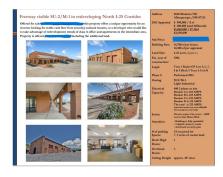

## **Property Details**

CONTROL: Partner VALUE: \$5,850,000

LOAN: \$1,062,000 EQUITY: \$4,788,000

TITLE: Prime Commercial Whee & Land w/ Highway Frontage Rd

TYPE: Industrial

Prime Location! 14,400 sf of building on 4.43 acres of land. "A" location,

HAVE: Freeway visible, national tenants, cell phone tower & billboard leases in

place + 3 acres of vacant land.

ADDRESS: 5620 Modesto Ave NE, Albuguerque, New Mexico

GROSS SCHEDULED INCOME: \$176,400 Actual