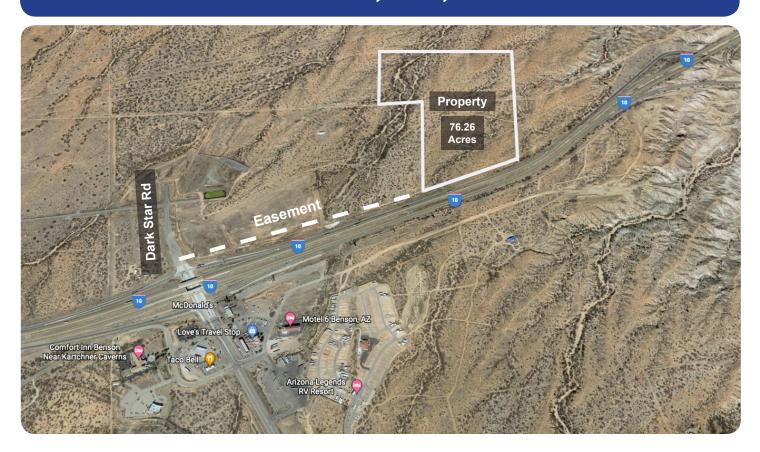

## ~ FOR SALE ~

## AZ INTERSTATE DEVELOPMENT LAND 76.26 ACRES, I-10, Exit 302

**Property Overview:** This offering is a rare opportunity to purchase this 76.26 Acre parcel of land in Benson, AZ fronting I-10 for an investor price of less than .24 cents per SF. The property commands high visibility from Interstate 10, but has no direct access to the Interstate. Dark Star Road at Interchange 302 is <sup>3</sup>/<sub>4</sub> Mile West of the property and there is a legal easement to the Property from Dark Star. There are restaurants, motels, a Love's truck stop and several national quick serve restaurants within a mile of the property. Although re-zoning would be required for commercial use, this property would be ideal for a RV Park, Self-Storage, Hotel, and other uses. Investigate your use with the City of Benson Planning and Zoning.

Address: Dark Star Road and I-10, Benson, AZ (Exit 302)

**Property Size:** 76.26 Acres

**Zoning:** Currently RU-4 (mostly commercial uses in vicinity)

**Taxes:** \$5,292

Assessor Parcel Number: Cochise County APN 123-11-001T