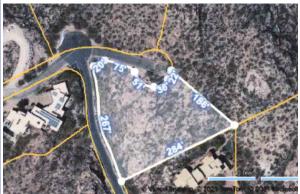

Address: 6820 N Hole In The Wall Way; Tucson, AZ 85750

Assessor's Parcel Number: 114-03-1110 Pima County, AZ

Legal Description: Ventana Canyon Mountain Estates, Lot 37

Lot Size: 1.09 Ac or 47,480 SF

**Taxes:** \$7,664.93