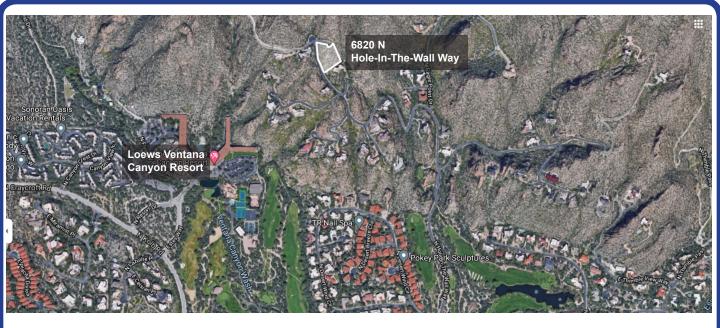

## RARE TUCSON ESTATE LOT OPPORTUNITY

Ventana Canyon Mountain Estates Lot 37

**Property Overview:** This incredible lot offers commanding 360-degree City, Mountain, golf course, sunrise and sunset views! Gated community of Ventana Canyon Mountain Estates on private Cul-de-Sac. Close proximity to shopping, dining and award winning schools. Located in a neighborhood of multi-million dollar estate homes.

Address: 6820 N Hole In The Wall Way; Tucson, AZ 85750

Assessor's Parcel Number: 114-03-1110 Pima County, AZ

Legal Description: Ventana Canyon Mountain Estates, Lot 37

Lot Size: 1.09 Ac or 47,480 SF

**Taxes:** \$7,664.93