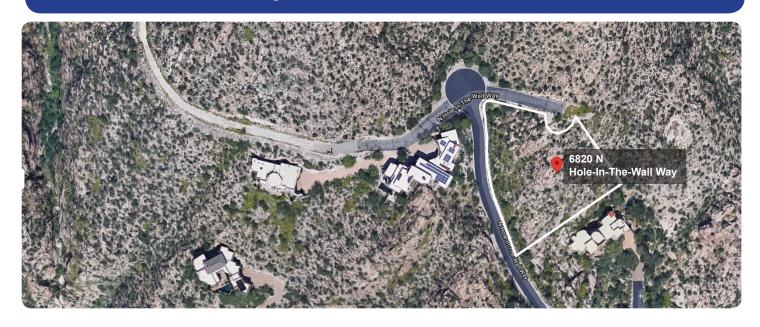

## RARE TUCSON ESTATE LOT OPPORTUNITY

Ventana Canyon Mountain Estates Lot 37

**Property Overview:** This incredible lot offers commanding 360-degree City, Mountain, golf course, sunrise and sunset views! Gated community of Ventana Canyon Mountain Estates on private Cul-de-Sac. Close proximity to shopping, dining and award winning schools. Located in a neighborhood of multi-million dollar estate homes.

Address: 6820 N Hole In The Wall Way; Tucson, AZ 85750

Assessor's Parcel Number: 114-03-1110 Pima County, AZ

Legal Description: Ventana Canyon Mountain Estates, Lot 37

Lot Size: 1.09 Ac or 47,480 SF

**Taxes:** \$7,664.93