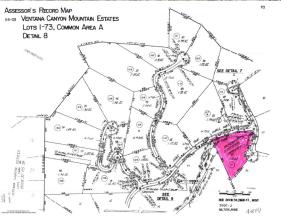

Address: 6820 N Hole In The Wall Way; Tucson, AZ 85750

Assessor's Parcel Number: 114-03-1110 Pima County, AZ

Legal Description: Ventana Canyon Mountain Estates, Lot 37

Lot Size: 1.09 Ac or 47,480 SF

**Taxes:** \$7,664.93