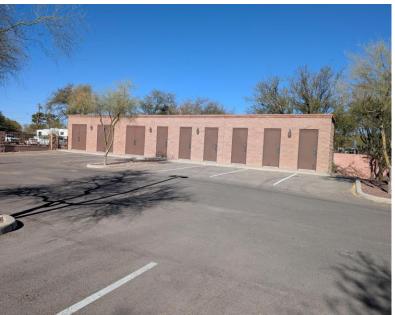

- ☐ Masonry Constructed Two-Story Office Building
- **□** 9,382 SF (8,662 Office / 720 Leased Storage)
- ☐ Constructed in 2005
- ☐ Investor Opportunity \$3.2M
- ☐ Proforma NOI yields 6.44% Cap Rate
- ☐ Strategically located adjacent to Interstate 10
- 40 Parking Spaces / Directory Signage

2<sup>nd</sup> Floor Front Desk:

2<sup>nd</sup> Floor Lobby:

2<sup>nd</sup> Floor Conf. Room:

2<sup>nd</sup> Floor Landing:

Storage Units:

For More Information, contact: Branel Real Estate Company, LLC Batoun Herrington, CCIM, CPM® 520-524-5248