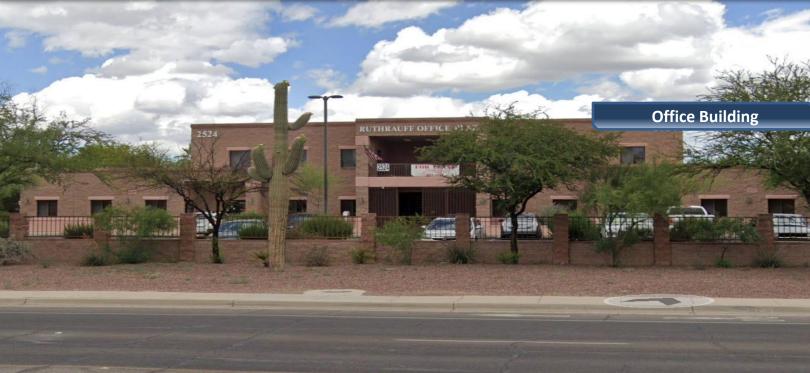

2524 W. Ruthrauff Road (Adjacent to Interstate 10) Tucson, Arizona 85705

Established two-story office building with historically high occupancy and long-term tenancy. Professionally managed and maintained featuring Executive Suites ranging from 200 – 1,450 square feet includes conference and break rooms on each level, copier/mail room, and common area restrooms. Property offers secured access with ample parking and extra storage spaces for lease. With its convenience to Interstate 10, Ruthrauff Office Plaza is ideal for accessing the Tucson Metro area, International border or the Greater Phoenix area with ease and efficiency. The area includes amenities such as restaurants, grocery and hardware stores, parks, and other convenient locations such as Tucson Mall and the Auto Mall.

# **Established Office Building FOR SALE 2524 W. Ruthrauff Road (Adjacent to Interstate 10)**Tucson, Arizona 85705

## **Investment Overview:**

Office Building