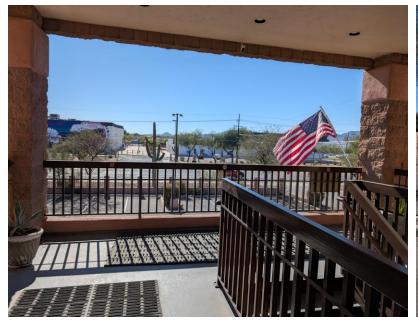

2524 W. Ruthrauff Road (Adjacent to Interstate 10) Tucson, Arizona 85705

Established two-story office building with historically high occupancy and long-term tenancy. Professionally managed and maintained featuring Executive Suites ranging from 200 – 1,450 square feet includes conference and break rooms on each level, copier/mail room, and common area restrooms. Property offers secured access with ample parking and extra storage spaces for lease. With its convenience to Interstate 10, Ruthrauff Office Plaza is ideal for accessing the Tucson Metro area, International border or the Greater Phoenix area with ease and efficiency. The area includes amenities such as restaurants, grocery and hardware stores, parks, and other convenient locations such as Tucson Mall and the Auto Mall.

# **Established Office Building FOR SALE 2524 W. Ruthrauff Road (Adjacent to Interstate 10)**Tucson, Arizona 85705