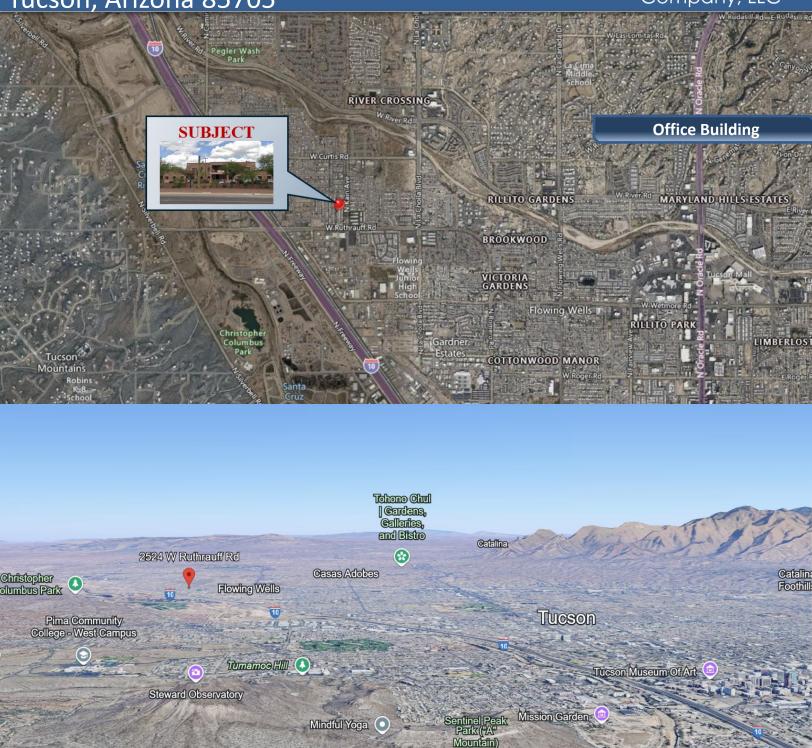

2524 W. Ruthrauff Road (Adjacent to Interstate 10) Tucson, Arizona 85705

Established two-story office building with historically high occupancy and long-term tenancy. Professionally managed and maintained featuring Executive Suites ranging from 200 – 1,450 square feet includes conference and break rooms on each level, copier/mail room, and common area restrooms. Property offers secured access with ample parking and extra storage spaces for lease. With its convenience to Interstate 10, Ruthrauff Office Plaza is ideal for accessing the Tucson Metro area, International border or the Greater Phoenix area with ease and efficiency. The area includes amenities such as restaurants, grocery and hardware stores, parks, and other convenient locations such as Tucson Mall and the Auto Mall.

Source: ESRI

2524 W. Ruthrauff Road (Adjacent to Interstate 10) Tucson, Arizona 85705